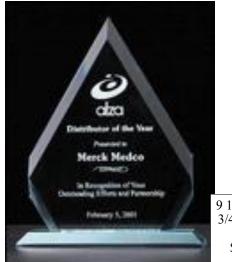

## Order Your ACE Trophy today!

9 1/8" x11 1/4" 3/4" thick jade acrylic \$125 each

6" x 8" Am. Walnut Black & brass plate \$75 each

Trophy or plaque etching may be done with or without your logo.

Logo must be provided in a digital format.

If you would like a proof of your award with your logo, contact info@trustnari.org.

presented to

Pr

Sample etching without logo

Sample etching with logo

| ACE Award ORDER FORM:  Company Name:          |                 |
|-----------------------------------------------|-----------------|
| Qty Trophy (jade acrylic) @ \$125 each        | <b>\$</b>       |
| <b>Qty Plaque (walnut 6 x 8") @ \$75 each</b> | <b>\$</b>       |
| Include logo on trophy or plaque              | <b>Total \$</b> |
| MC/VISA                                       |                 |
| Card #                                        | Exp:            |
| Name on card:                                 | CVV:            |
| Card Address                                  |                 |