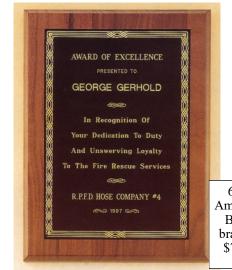

## Order Your ACE Trophy today!

9 1/8" x11 1/4" 3/4" thick jade acrylic \$125 each

6" x 8" Am. Walnut Black & brass plate \$75 each

Trophy or plaque etching may be done with or without your logo.

Logo must be provided in a digital format.

If you would like a proof of your award with your logo, contact info@trustnari.org.

presented to

Pr

Sample etching without logo

Sample etching with logo

| ACE Award ORDER FORM:  Company Name:          |                 |
|-----------------------------------------------|-----------------|
| Qty Trophy (jade acrylic) @ \$125 each        | <b>\$</b>       |
| <b>Qty Plaque (walnut 6 x 8") @ \$75 each</b> | <b>\$</b>       |
| Include logo on trophy or plaque              | <b>Total \$</b> |
| MC/VISA                                       |                 |
| Card #                                        | Exp:            |
| Name on card:                                 | CVV:            |
| Card Address                                  |                 |